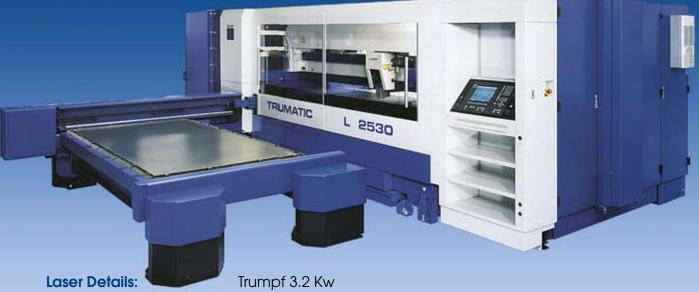

## introducing <u>LASER CUITING</u>

Boval Engineering Pty Limited is now ready with the most up-to-date Laser to accept your Laser cutting business.

Bed Details: Cutting Thickness: Trumpf 3.2 Kw 2440mm x 1220mm sheet size 20mm Mild Steel / 12mm Stainless Steel / 8mm Aluminium